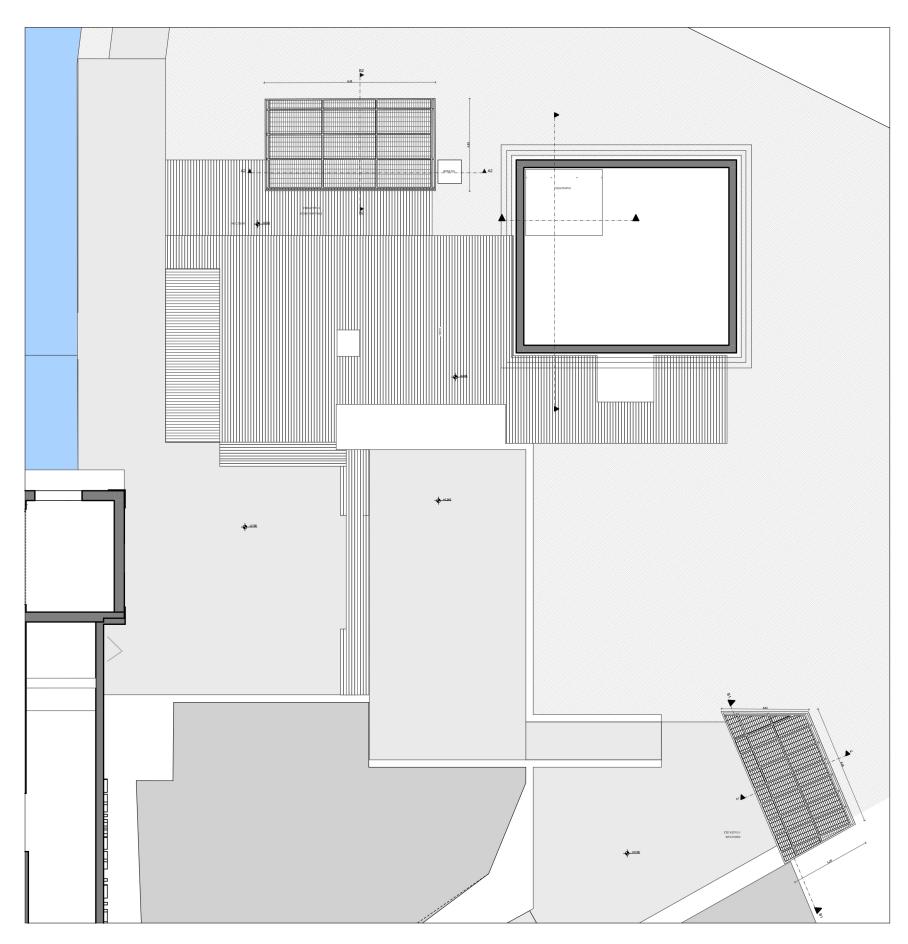

> ΧΡΥΣΑ ΧΡΙΣΤΙΝΑΚΗ Πολ/κος Μηχανικός

Χανιά 3// 05 / 2023 Η Προϊσταμένη Τμήματος Δομών Περιβάλλοντος

> ΕΙΡΗΝΗ ΚΑΛΑΪΤΖΑΚΗ Πολιτικός Μηχανικός

ΚΑΤΟΨΗ ΜΥΗΣ 1:200

ΚΑΤΟΨΗ ΣΤΕΓΑΣΤΡΟΥ 1 - 1:50

TOMH B1- B1' - 1:50

TOMH A1- A1' - 1:50

Ένα στέγαστρο θα τοποθετηθεί πάνω από το υπάρχον κιόσκι εισιτηρίων και θα εδραστεί στο υπάρχον μπετονένιο δάπεδο είναι τραπεζοειδούς μορφής σε κάτοψη. Διαστάσεις πλευρών 4,25, 6,40, 4,30, 8,70μ. Το άλλο στέγαστρο θα τοποθετηθεί στη δυτική πλευρά του οικοπέδου και θα στεγάσει την τροχήλατη καντίνα που θα τοποθετηθεί στο ίδιο σημείο. Θα είναι ομοίου τύπου με το προηγούμενο περιγραφόμενο, θα εδράζεται σε μεμονωμένα στοιχεία θεμελίωσης από σκυρόδεμα και θα έχει διαστάσεις 9,00Χ4,90μ. Και τα δύο στέγαστρα θα κατασκευαστούν σύμφωνα με τα κατασκευαστικά σχέδια.