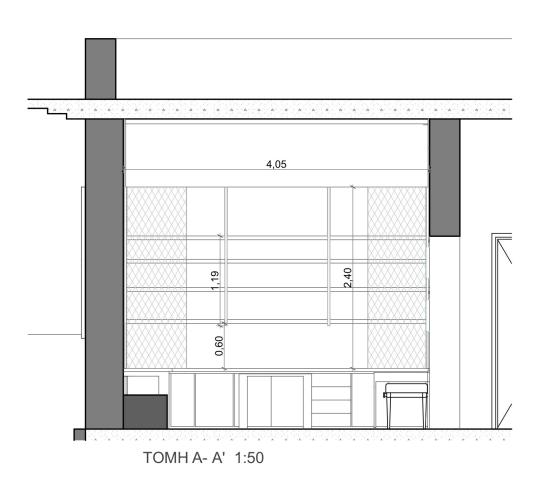

3. Εργασίες εσωτερικά του βοηθητικού κτίσματος: Κατασκευή ενός συστήματος αποθήκευσης και έκθεσης προϊόντων διαστάσεων 4,00x2,40μ. (MxY), με συρόμενες /ανακλινόμενες διάτρητες πόρτες με κλειδαριά (σύστημα κιλοτίνα) και τέσσερα (4) ράφια μήκους 4,00μ και πάχους 5εκ. Επιπλέον, αφορά και στην μετατροπή του υπάρχοντος πάγκου κουζίνας σε πάγκο πωλητηρίου και την μετατροπή και μεταφορά του υπάρχοντος ενδιάμεσου πάγκου με κουτιά ντουλαπιών σε επιτοίχιο και τοποθέτηση του στην νότια πλευρά του χώρου. Οι διαστάσεις του θα πρέπει να προσαρμοστούν ώστε να μετατραπεί σε 2,10x0,65μ. (MxΠ), με κουτιά με πορτάκι ύψους 0,80μ. κατά μήκος του 2,10μ.. Πάνω από τις συρόμενες/ανακλινόμενες πόρτες (κατά μήκος του 4,00μ.) θα τοποθετηθεί πλεξιγκλάς με διαφημιστικά στοιχεία του ΜΥΗΣ.