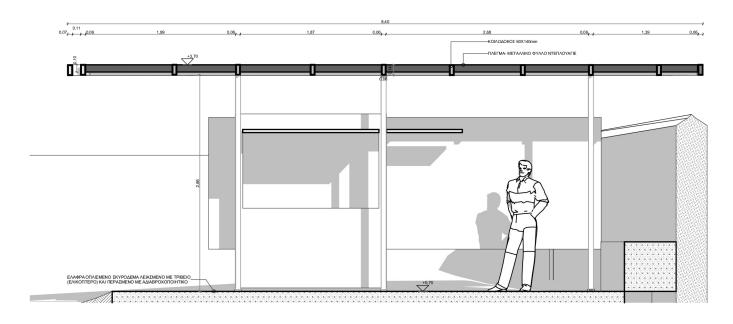

- 1. Κατασκευή ξύλινου δαπέδου (ντεκ) πάνω σε πασσάλους αγριοκαστανιάς πακτωμένους στο έδαφος. Το ξύλινο δάπεδο θα τοποθετηθεί σε συνέχεια του υπάρχοντος ξύλινου ντεκ. Το ξύλινο δάπεδο κατασκευάζεται από εμποτισμένα δοκάρια ξυλείας πεύκου διαστάσεων 9x15εκ. που στηρίζονται σε πασσάλους από αγριοκαστανιά διαμέτρου 30εκ. περίπου πακτωμένους στο έδαφος. Η τελική στρώση του δαπέδου κατασκευάζεται από σανίδες διαστάσεων 5x15εκ από εμποτισμένη ξυλεία πεύκου.
- 2. Κατασκευή δύο στεγάστρων μεταλλικών με επικάλυψη αλουμινίου ντεπλουαγέ και φέροντα στοιχεία από σιδηροδοκούς ή κοιλοδοκούς κάθε τύπου, με ύψος ή πλευρά έως 160 mm.

Ένα στέγαστρο θα τοποθετηθεί πάνω από το υπάρχον κιόσκι εισιτηρίων και θα εδραστεί στο υπάρχον μπετονένιο δάπεδο είναι τραπεζοειδούς μορφής σε κάτοψη. Διαστάσεις πλευρών 4,25, 6,40, 4,30, 8,70μ. Το άλλο στέγαστρο θα τοποθετηθεί στη δυτική πλευρά του οικοπέδου και θα στεγάσει την τροχήλατη καντίνα που θα τοποθετηθεί στο ίδιο σημείο. Θα είναι ομοίου τύπου με το προηγούμενο περιγραφόμενο, θα εδράζεται σε μεμονωμένα στοιχεία θεμελίωσης από σκυρόδεμα και θα έχει διαστάσεις 9,00Χ4,90μ. Και τα δύο στέγαστρα θα κατασκευαστούν σύμφωνα με τα κατασκευαστικά σχέδια.

> ΧΡΥΣΑ ΧΡΙΣΤΙΝΑΚΗ Πολ/κος Μηχανικός

Χανιά 3// 05 / 2023 Η Προϊσταμένη Τμήματος Δομών Περιβάλλοντος

> ΕΙΡΗΝΗ ΚΑΛΑΪΤΖΑΚΗ Πολιτικός Μηχανικός

ΚΑΤΟΨΗ ΜΥΗΣ 1:200

ΚΑΤΟΨΗ ΣΤΕΓΑΣΤΡΟΥ 1 - 1:50

TOMH B1- B1' - 1:50

TOMH A1- A1' - 1:50