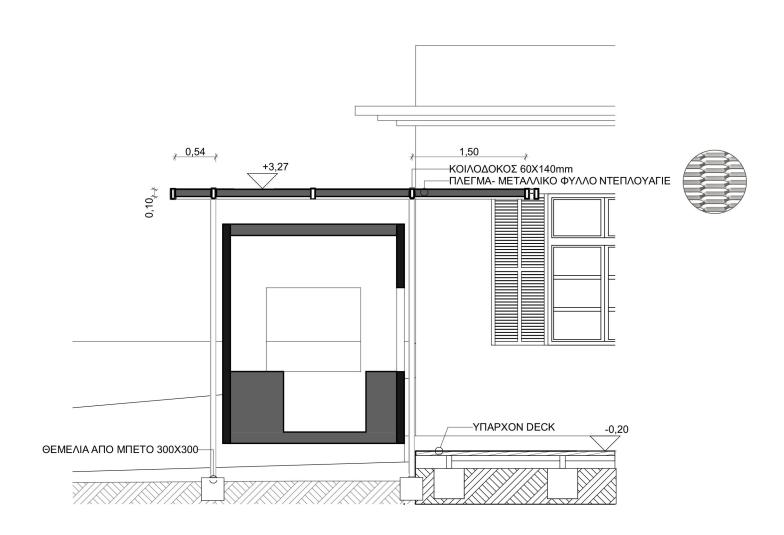

- 1. Κατασκευή ξύλινου δαπέδου (ντεκ) πάνω σε πασσάλους αγριοκαστανιάς πακτωμένους στο έδαφος. Το ξύλινο δάπεδο θα τοποθετηθεί σε συνέχεια του υπάρχοντος ξύλινου ντεκ. Το ξύλινο δάπεδο κατασκευάζεται από εμποτισμένα δοκάρια ξυλείας πεύκου διαστάσεων 9x15εκ. που στηρίζονται σε πασσάλους από αγριοκαστανιά διαμέτρου 30εκ. περίπου πακτωμένους στο έδαφος. Η τελική στρώση του δαπέδου κατασκευάζεται από σανίδες διαστάσεων 5x15εκ από εμποτισμένη ξυλεία πεύκου.
- 2. Κατασκευή δύο στεγάστρων μεταλλικών με επικάλυψη αλουμινίου ντεπλουαγέ και φέροντα στοιχεία από σιδηροδοκούς ή κοιλοδοκούς κάθε τύπου, με ύψος ή πλευρά έως 160 mm.

Ένα στέγαστρο θα τοποθετηθεί πάνω από το υπάρχον κιόσκι εισιτηρίων και θα εδραστεί στο υπάρχον μπετονένιο δάπεδο είναι τραπεζοειδούς μορφής σε κάτοψη. Διαστάσεις πλευρών 4,25, 6,40, 4,30, 8,70μ. Το άλλο στέγαστρο θα τοποθετηθεί στη δυτική πλευρά του οικοπέδου και θα στεγάσει την τροχήλατη καντίνα που θα τοποθετηθεί στο ίδιο σημείο. Θα είναι ομοίου τύπου με το προηγούμενο περιγραφόμενο, θα εδράζεται σε μεμονωμένα στοιχεία θεμελίωσης από σκυρόδεμα και θα έχει διαστάσεις 9,00Χ4,90μ. Και τα δύο στέγαστρα θα κατασκευαστούν σύμφωνα με τα κατασκευαστικά σχέδια.