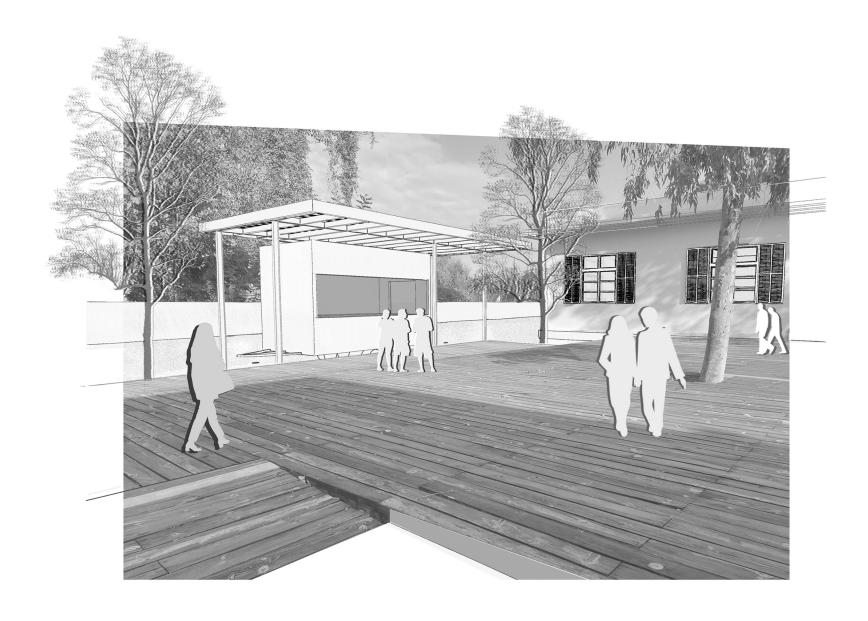

- 1. Κατασκευή ξύλινου δαπέδου (ντεκ) πάνω σε πασσάλους αγριοκαστανιάς πακτωμένους στο έδαφος. Το ξύλινο δάπεδο θα τοποθετηθεί σε συνέχεια του υπάρχοντος ξύλινου ντεκ. Το ξύλινο δάπεδο κατασκευάζεται από εμποτισμένα δοκάρια ξυλείας πεύκου διαστάσεων 9x15εκ. που στηρίζονται σε πασσάλους από αγριοκαστανιά διαμέτρου 30εκ. περίπου πακτωμένους στο έδαφος. Η τελική στρώση του δαπέδου κατασκευάζεται από σανίδες διαστάσεων 5x15εκ από εμποτισμένη ξυλεία πεύκου.
- 2. Κατασκευή δύο στεγάστρων μεταλλικών με επικάλυψη αλουμινίου ντεπλουαγέ και φέροντα στοιχεία από σιδηροδοκούς ή κοιλοδοκούς κάθε τύπου, με ύψος ή πλευρά έως 160 mm.

Ένα στέγαστρο θα τοποθετηθεί πάνω από το υπάρχον κιόσκι εισιτηρίων και θα εδραστεί στο υπάρχον μπετονένιο δάπεδο είναι τραπεζοειδούς μορφής σε κάτοψη. Διαστάσεις πλευρών 4,25, 6,40, 4,30, 8,70μ. Το άλλο στέγαστρο θα τοποθετηθεί στη δυτική πλευρά του οικοπέδου και θα στεγάσει την τροχήλατη καντίνα που θα τοποθετηθεί στο ίδιο σημείο. Θα είναι ομοίου τύπου με το προηγούμενο περιγραφόμενο, θα εδράζεται σε μεμονωμένα στοιχεία θεμελίωσης από σκυρόδεμα και θα έχει διαστάσεις 9,00Χ4,90μ. Και τα δύο στέγαστρα θα κατασκευαστούν σύμφωνα με τα κατασκευαστικά σχέδια.