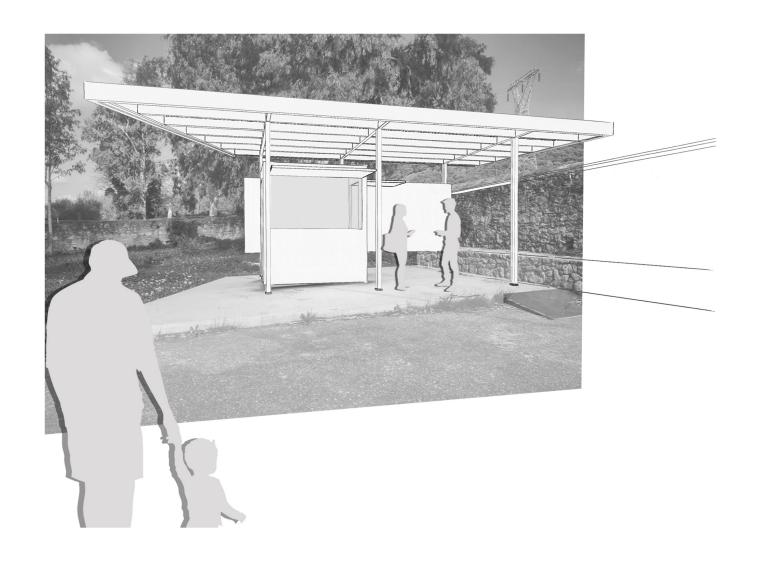

Ένα στέγαστρο θα τοποθετηθεί πάνω από το υπάρχον κιόσκι εισιτηρίων και θα εδραστεί στο υπάρχον μπετονένιο δάπεδο είναι τραπεζοειδούς μορφής σε κάτοψη. Διαστάσεις πλευρών 4,25, 6,40, 4,30, 8,70μ. Το άλλο στέγαστρο θα τοποθετηθεί στη δυτική πλευρά του οικοπέδου και θα στεγάσει την τροχήλατη καντίνα που θα τοποθετηθεί στο ίδιο σημείο. Θα είναι ομοίου τύπου με το προηγούμενο περιγραφόμενο, θα εδράζεται σε μεμονωμένα στοιχεία θεμελίωσης από σκυρόδεμα και θα έχει διαστάσεις 9,00Χ4,90μ. Και τα δύο στέγαστρα θα κατασκευαστούν σύμφωνα με τα κατασκευαστικά σχέδια.