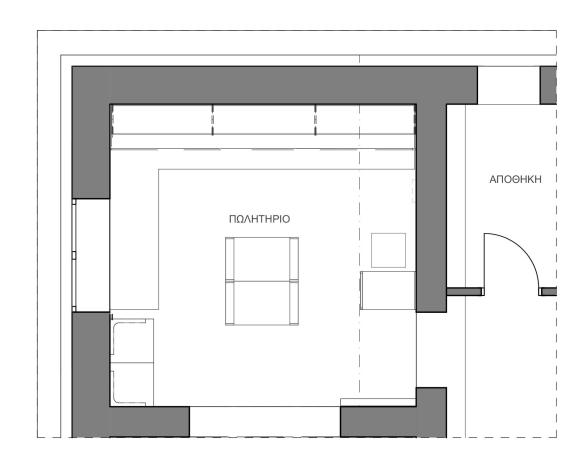

3. Εργασίες εσωτερικά του βοηθητικού κτίσματος: Κατασκευή ενός συστήματος αποθήκευσης και έκθεσης προϊόντων διαστάσεων 4,00x2,40μ. (MxY), με συρόμενες /ανακλινόμενες διάτρητες πόρτες με κλειδαριά (σύστημα κιλοτίνα) και τέσσερα (4) ράφια μήκους 4,00μ και πάχους 5εκ. Επιπλέον, αφορά και στην μετατροπή του υπάρχοντος πάγκου κουζίνας σε πάγκο πωλητηρίου και την μετατροπή και μεταφορά του υπάρχοντος ενδιάμεσου πάγκου με κουτιά ντουλαπιών σε επιτοίχιο και τοποθέτηση του στην νότια πλευρά του χώρου. Οι διαστάσεις του θα πρέπει να προσαρμοστούν ώστε να μετατραπεί σε 2,10x0,65μ. (MxΠ), με κουτιά με πορτάκι ύψους 0,80μ. κατά μήκος του 2,10μ.. Πάνω από τις συρόμενες/ανακλινόμενες πόρτες (κατά μήκος του 4,00μ.) θα τοποθετηθεί πλεξιγκλάς με διαφημιστικά στοιχεία του ΜΥΗΣ.

Θα γίνει προμήθεια επίσης δύο (2) γραφείων διαστάσεων 0,96x0,98x0,72μ. (ΜxΠxY), που θα λειτουργούν ως επιφάνειες έκθεσης και εργασίας, ένα γραφείο διαστάσεων 0,73X0,50x0,75 (ΜxΠxY) με καρέκλα που θα χρησιμοποιείται για το ταμείο και δύο καναπέδες.

Ο παραπάνω εξοπλισμός θα τοποθετηθεί στο πωλητήριο του ΜΥΗΣ, μέσα στο βοηθητικό κτίριο για να καλυφθούν οι ανάγκες του πωλητηρίου μουσείου του ΜΥΗΣ της Αγυιάς Χανίων.

4. Δημιουργία πρόσβαση ΑΜΕΑ στο χώρο του βοηθητικού κτίσματος. Η ράμπα θα είναι μεταλλική ενώ θα γίνουν καθαιρέσεις των υπαρχόντων πλαϊνών πεσσίσκων για τη διάνοιξη της πρόσβασης.