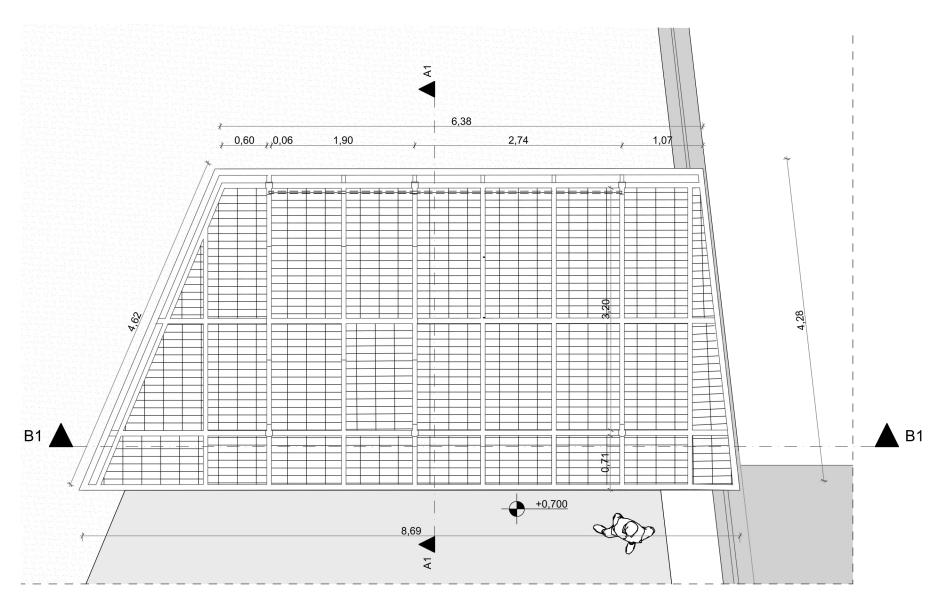

- 1. Κατασκευή ξύλινου δαπέδου (ντεκ) πάνω σε πασσάλους αγριοκαστανιάς πακτωμένους στο έδαφος. Το ξύλινο δάπεδο θα τοποθετηθεί σε συνέχεια του υπάρχοντος ξύλινου ντεκ. Το ξύλινο δάπεδο κατασκευάζεται από εμποτισμένα δοκάρια ξυλείας πεύκου διαστάσεων 9x15εκ. που στηρίζονται σε πασσάλους από αγριοκαστανιά διαμέτρου 30εκ. περίπου πακτωμένους στο έδαφος. Η τελική στρώση του δαπέδου κατασκευάζεται από σανίδες διαστάσεων 5x15εκ από εμποτισμένη ξυλεία πεύκου.
- 2. Κατασκευή δύο στεγάστρων μεταλλικών με επικάλυψη αλουμινίου ντεπλουαγέ και φέροντα στοιχεία από σιδηροδοκούς ή κοιλοδοκούς κάθε τύπου, με ύψος ή πλευρά έως 160 mm.

Ένα στέγαστρο θα τοποθετηθεί πάνω από το υπάρχον κιόσκι εισιτηρίων και θα εδραστεί στο υπάρχον μπετονένιο δάπεδο είναι τραπεζοειδούς μορφής σε κάτοψη. Διαστάσεις πλευρών 4,25, 6,40, 4,30, 8,70μ. Το άλλο στέγαστρο θα τοποθετηθεί στη δυτική πλευρά του οικοπέδου και θα στεγάσει την τροχήλατη καντίνα που θα τοποθετηθεί στο ίδιο σημείο. Θα είναι ομοίου τύπου με το προηγούμενο περιγραφόμενο, θα εδράζεται σε μεμονωμένα στοιχεία θεμελίωσης από σκυρόδεμα και θα έχει διαστάσεις 9,00Χ4,90μ. Και τα δύο στέγαστρα θα κατασκευαστούν σύμφωνα με τα κατασκευαστικά σχέδια.

> ΧΡΥΣΑ ΧΡΙΣΤΙΝΑΚΗ Πολ/κος Μηχανικός

Χανιά 3// 05 / 2023 Η Προϊσταμένη Τμήματος Δομών Περιβάλλοντος

> ΕΙΡΗΝΗ ΚΑΛΑΪΤΖΑΚΗ Πολιτικός Μηχανικός

ΚΑΤΟΨΗ ΜΥΗΣ 1:200

ΚΑΤΟΨΗ ΣΤΕΓΑΣΤΡΟΥ 1 - 1:50

TOMH B1- B1' - 1:50

TOMH A1- A1' - 1:50