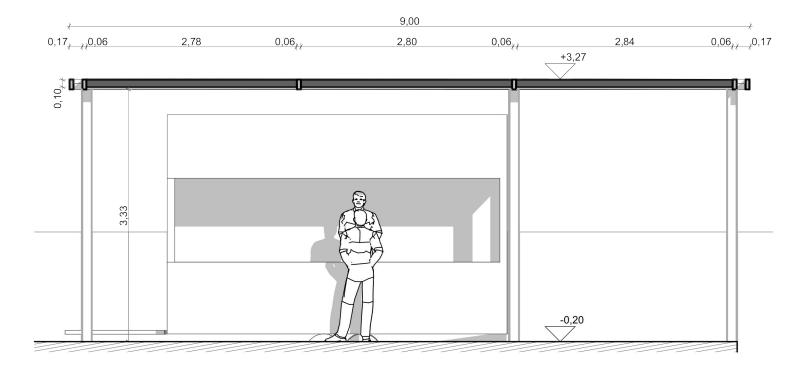

Ένα στέγαστρο θα τοποθετηθεί πάνω από το υπάρχον κιόσκι εισιτηρίων και θα εδραστεί στο υπάρχον μπετονένιο δάπεδο είναι τραπεζοειδούς μορφής σε κάτοψη. Διαστάσεις πλευρών 4,25, 6,40, 4,30, 8,70μ. Το άλλο στέγαστρο θα τοποθετηθεί στη δυτική πλευρά του οικοπέδου και θα στεγάσει την τροχήλατη καντίνα που θα τοποθετηθεί στο ίδιο σημείο. Θα είναι ομοίου τύπου με το προηγούμενο περιγραφόμενο, θα εδράζεται σε μεμονωμένα στοιχεία θεμελίωσης από σκυρόδεμα και θα έχει διαστάσεις 9,00Χ4,90μ. Και τα δύο στέγαστρα θα κατασκευαστούν σύμφωνα με τα κατασκευαστικά σχέδια.

ΣΥΜΠΛΗΡΩΜΑΤΙΚΕΣ ΕΡΓΑΣΙΕΣ ΑΝΑΒΑΘΜΙΣΗΣ ΣΤΟ ΜΥΗΣ ΑΓΥΙΑΣ ΣΤΟ ΒΟΗΘΗΤΙΚΟ ΚΤΙΣΜΑ ΚΑΙ ΣΤΟ ΠΕΡΙΒΑΛΛΟΝΤΑ ΧΩΡΟΥ ΑΥΤΩΝ

ΚΑΤΟΨΗ ΣΤΕΓΑΣΤΡΟΥ 2 - 1:50

TOMH A2- A2' - 1:50

TOMH B2- B2' - 1:50

ΚΑΤΟΨΗ ΠΩΛΗΤΗΡΙΟΥ 1:50

TOMH B- B' 1:50