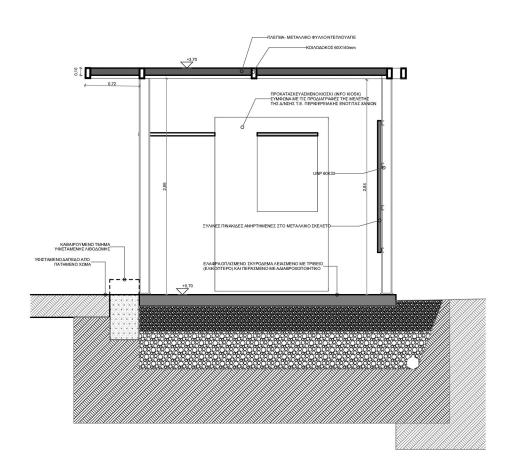

- 1. Κατασκευή ξύλινου δαπέδου (ντεκ) πάνω σε πασσάλους αγριοκαστανιάς πακτωμένους στο έδαφος. Το ξύλινο δάπεδο θα τοποθετηθεί σε συνέχεια του υπάρχοντος ξύλινου ντεκ. Το ξύλινο δάπεδο κατασκευάζεται από εμποτισμένα δοκάρια ξυλείας πεύκου διαστάσεων 9x15εκ. που στηρίζονται σε πασσάλους από αγριοκαστανιά διαμέτρου 30εκ. περίπου πακτωμένους στο έδαφος. Η τελική στρώση του δαπέδου κατασκευάζεται από σανίδες διαστάσεων 5x15εκ από εμποτισμένη ξυλεία πεύκου.
- 2. Κατασκευή δύο στεγάστρων μεταλλικών με επικάλυψη αλουμινίου ντεπλουαγέ και φέροντα στοιχεία από σιδηροδοκούς ή κοιλοδοκούς κάθε τύπου, με ύψος ή πλευρά έως 160 mm.

Ένα στέγαστρο θα τοποθετηθεί πάνω από το υπάρχον κιόσκι εισιτηρίων και θα εδραστεί στο υπάρχον μπετονένιο δάπεδο είναι τραπεζοειδούς μορφής σε κάτοψη. Διαστάσεις πλευρών 4,25, 6,40, 4,30, 8,70μ. Το άλλο στέγαστρο θα τοποθετηθεί στη δυτική πλευρά του οικοπέδου και θα στεγάσει την τροχήλατη καντίνα που θα τοποθετηθεί στο ίδιο σημείο. Θα είναι ομοίου τύπου με το προηγούμενο περιγραφόμενο, θα εδράζεται σε μεμονωμένα στοιχεία θεμελίωσης από σκυρόδεμα και θα έχει διαστάσεις 9,00Χ4,90μ. Και τα δύο στέγαστρα θα κατασκευαστούν σύμφωνα με τα κατασκευαστικά σχέδια.

> ΧΡΥΣΑ ΧΡΙΣΤΙΝΑΚΗ Πολ/κος Μηχανικός

Χανιά 3// 05 / 2023 Η Προϊσταμένη Τμήματος Δομών Περιβάλλοντος

> ΕΙΡΗΝΗ ΚΑΛΑΪΤΖΑΚΗ Πολιτικός Μηχανικός

ΚΑΤΟΨΗ ΜΥΗΣ 1:200

ΚΑΤΟΨΗ ΣΤΕΓΑΣΤΡΟΥ 1 - 1:50

TOMH B1- B1' - 1:50

TOMH A1- A1' - 1:50