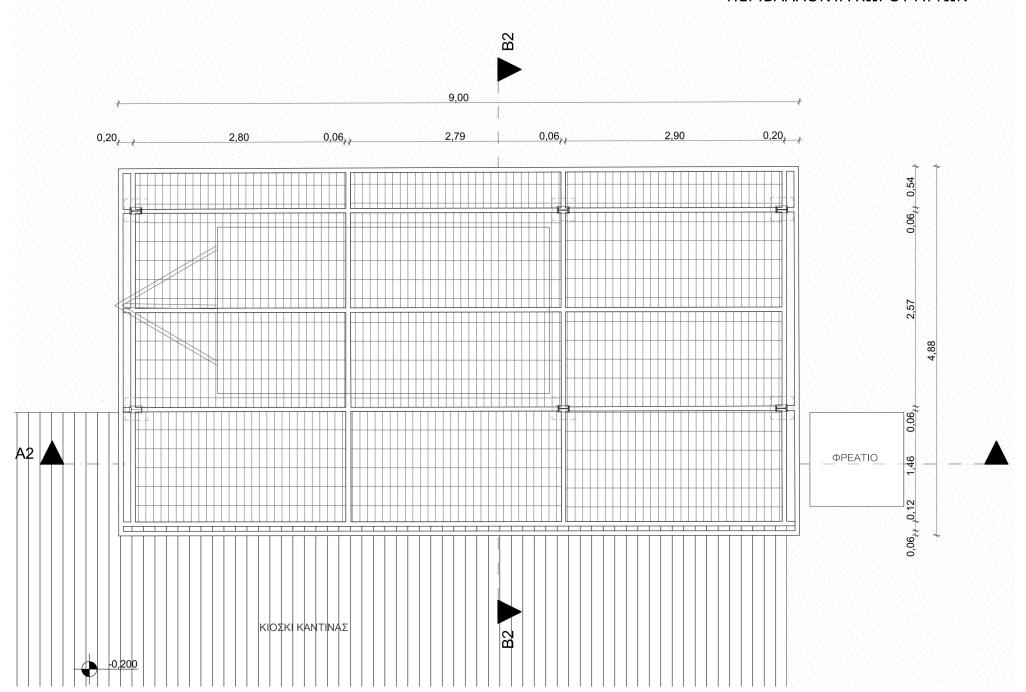

Ένα στέγαστρο θα τοποθετηθεί πάνω από το υπάρχον κιόσκι εισιτηρίων και θα εδραστεί στο υπάρχον μπετονένιο δάπεδο είναι τραπεζοειδούς μορφής σε κάτοψη. Διαστάσεις πλευρών 4,25, 6,40, 4,30, 8,70μ. Το άλλο στέγαστρο θα τοποθετηθεί στη δυτική πλευρά του οικοπέδου και θα στεγάσει την τροχήλατη καντίνα που θα τοποθετηθεί στο ίδιο σημείο. Θα είναι ομοίου τύπου με το προηγούμενο περιγραφόμενο, θα εδράζεται σε μεμονωμένα στοιχεία θεμελίωσης από σκυρόδεμα και θα έχει διαστάσεις 9,00Χ4,90μ. Και τα δύο στέγαστρα θα κατασκευαστούν σύμφωνα με τα κατασκευαστικά σχέδια.

ΣΥΜΠΛΗΡΩΜΑΤΙΚΕΣ ΕΡΓΑΣΙΕΣ ΑΝΑΒΑΘΜΙΣΗΣ ΣΤΟ ΜΥΗΣ ΑΓΥΙΑΣ ΣΤΟ ΒΟΗΘΗΤΙΚΟ ΚΤΙΣΜΑ ΚΑΙ ΣΤΟ ΠΕΡΙΒΑΛΛΟΝΤΑ ΧΩΡΟΥ ΑΥΤΩΝ

ΚΑΤΟΨΗ ΣΤΕΓΑΣΤΡΟΥ 2 - 1:50

TOMH A2- A2' - 1:50

TOMH B2- B2' - 1:50

ΚΑΤΟΨΗ ΠΩΛΗΤΗΡΙΟΥ 1:50

TOMH B- B' 1:50