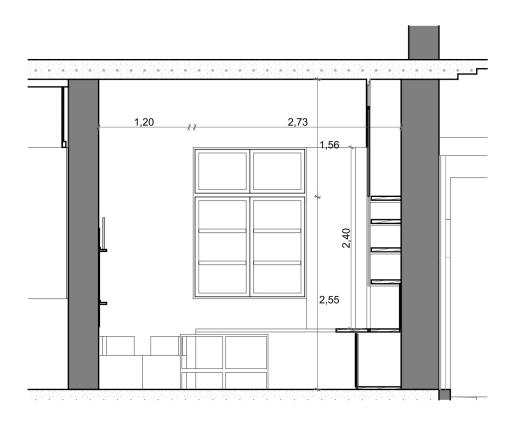

3. Εργασίες εσωτερικά του βοηθητικού κτίσματος: Κατασκευή ενός συστήματος αποθήκευσης και έκθεσης προϊόντων διαστάσεων 4,00x2,40μ. (MxY), με συρόμενες /ανακλινόμενες διάτρητες πόρτες με κλειδαριά (σύστημα κιλοτίνα) και τέσσερα (4) ράφια μήκους 4,00μ και πάχους 5εκ. Επιπλέον, αφορά και στην μετατροπή του υπάρχοντος πάγκου κουζίνας σε πάγκο πωλητηρίου και την μετατροπή και μεταφορά του υπάρχοντος ενδιάμεσου πάγκου με κουτιά ντουλαπιών σε επιτοίχιο και τοποθέτηση του στην νότια πλευρά του χώρου. Οι διαστάσεις του θα πρέπει να προσαρμοστούν ώστε να μετατραπεί σε 2,10x0,65μ. (MxΠ), με κουτιά με πορτάκι ύψους 0,80μ. κατά μήκος του 2,10μ.. Πάνω από τις συρόμενες/ανακλινόμενες πόρτες (κατά μήκος του 4,00μ.) θα τοποθετηθεί πλεξιγκλάς με διαφημιστικά στοιχεία του ΜΥΗΣ.

Θα γίνει προμήθεια επίσης δύο (2) γραφείων διαστάσεων 0,96x0,98x0,72μ. (ΜxΠxY), που θα λειτουργούν ως επιφάνειες έκθεσης και εργασίας, ένα γραφείο διαστάσεων 0,73X0,50x0,75 (ΜxΠxY) με καρέκλα που θα χρησιμοποιείται για το ταμείο και δύο καναπέδες.