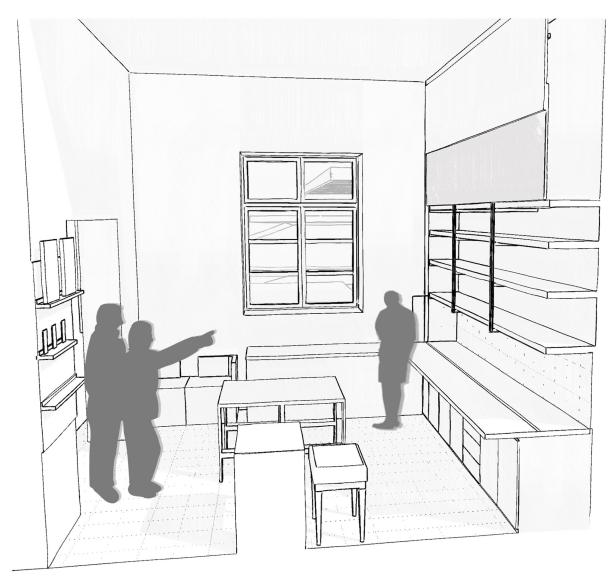

3. Εργασίες εσωτερικά του βοηθητικού κτίσματος: Κατασκευή ενός συστήματος αποθήκευσης και έκθεσης προϊόντων διαστάσεων 4,00x2,40μ. (MxY), με συρόμενες /ανακλινόμενες διάτρητες πόρτες με κλειδαριά (σύστημα κιλοτίνα) και τέσσερα (4) ράφια μήκους 4,00μ και πάχους 5εκ. Επιπλέον, αφορά και στην μετατροπή του υπάρχοντος πάγκου κουζίνας σε πάγκο πωλητηρίου και την μετατροπή και μεταφορά του υπάρχοντος ενδιάμεσου πάγκου με κουτιά ντουλαπιών σε επιτοίχιο και τοποθέτηση του στην νότια πλευρά του χώρου. Οι διαστάσεις του θα πρέπει να προσαρμοστούν ώστε να μετατραπεί σε 2,10x0,65μ. (MxΠ), με κουτιά με πορτάκι ύψους 0,80μ. κατά μήκος του 2,10μ.. Πάνω από τις συρόμενες/ανακλινόμενες πόρτες (κατά μήκος του 4,00μ.) θα τοποθετηθεί πλεξιγκλάς με διαφημιστικά στοιχεία του ΜΥΗΣ.

Θα γίνει προμήθεια επίσης δύο (2) γραφείων διαστάσεων 0,96x0,98x0,72μ. (ΜxΠxY), που θα λειτουργούν ως επιφάνειες έκθεσης και εργασίας, ένα γραφείο διαστάσεων 0,73X0,50x0,75 (ΜxΠxY) με καρέκλα που θα χρησιμοποιείται για το ταμείο και δύο καναπέδες.

Ο παραπάνω εξοπλισμός θα τοποθετηθεί στο πωλητήριο του ΜΥΗΣ, μέσα στο βοηθητικό κτίριο για να καλυφθούν οι ανάγκες του πωλητηρίου μουσείου του ΜΥΗΣ της Αγυιάς Χανίων.

4. Δημιουργία πρόσβαση ΑΜΕΑ στο χώρο του βοηθητικού κτίσματος. Η ράμπα θα είναι μεταλλική ενώ θα γίνουν καθαιρέσεις των υπαρχόντων πλαϊνών πεσσίσκων για τη διάνοιξη της πρόσβασης.

ΑΞΟΝΟΜΕΤΡΙΚΗ ΑΠΕΙΚΟΝΙΣΗ ΠΩΛΗΤΗΡΙΟΥ